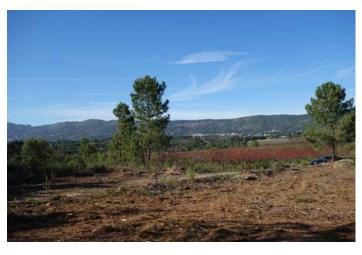

## **Short Description**

5.5-hectare (13.5 acre) plot with fabulous views and planning permission. Completely private. Villages of Alpedrinha and Vale de Prazeres are close by, to Fundão it is just a 15-minute drive.

#### **Full Description**

5.5-hectare (13.5 acre) plot with fabulous views and planning permission for a 250 m<sup>2</sup> footprint home!

Prado is a 5.5 ha (13.5 acres) plot of land with planning permission for a house of up to  $250 \text{ m}^2$ .

The land is situated in a very quiet, beautiful, and peaceful spot with good access. The panoramic views over the surrounding countryside and to the Serra da Gardunha Mountains are breath-taking.

The land has recently been cleaned / cleared. This really would be a great place to build a house, park a caravan or to establish any other alternative dwelling.