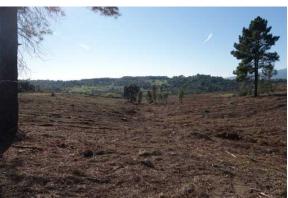

## **Short Description**

5.5-hectare (13.5 acre) plot with fabulous views and planning permission. Completely private. Villages of Alpedrinha and Vale de Prazeres are close by, to Fundão it is just a 15-minute drive.

#### **Full Description**

5.5-hectare (13.5 acre) plot with fabulous views and planning permission for a 250 m<sup>2</sup> footprint home!

Prado is a 5.5 ha (13.5 acres) plot of land with planning permission for a house of up to  $250 \text{ m}^2$ .

The land is situated in a very quiet, beautiful, and peaceful spot with good access. The panoramic views over the surrounding countryside and to the Serra da Gardunha Mountains are breath-taking.

The land has recently been cleaned / cleared. This really would be a great place to build a house, park a caravan or to establish any other alternative dwelling.