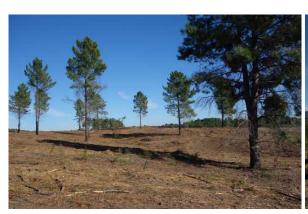

## **Short Description**

5.5-hectare (13.5 acre) plot with fabulous views and planning permission. Completely private. Villages of Alpedrinha and Vale de Prazeres are close by, to Fundão it is just a 15-minute drive.

#### **Full Description**

5.5-hectare (13.5 acre) plot with fabulous views and planning permission for a 250 m<sup>2</sup> footprint home!

Prado is a 5.5 ha (13.5 acres) plot of land with planning permission for a house of up to  $250 \text{ m}^2$ .

The land is situated in a very quiet, beautiful, and peaceful spot with good access. The panoramic views over the surrounding countryside and to the Serra da Gardunha Mountains are breath-taking.

The land has recently been cleaned / cleared. This really would be a great place to build a house, park a caravan or to establish any other alternative dwelling.