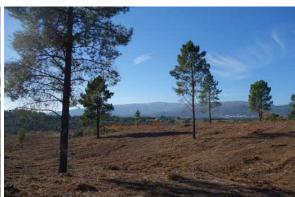

## **Short Description**

5.5-hectare (13.5 acre) plot with fabulous views and planning permission. Completely private. Villages of Alpedrinha and Vale de Prazeres are close by, to Fundão it is just a 15-minute drive.

#### **Full Description**

5.5-hectare (13.5 acre) plot with fabulous views and planning permission for a 250 m<sup>2</sup> footprint home!

Prado is a 5.5 ha (13.5 acres) plot of land with planning permission for a house of up to  $250 \text{ m}^2$ .

The land is situated in a very quiet, beautiful, and peaceful spot with good access. The panoramic views over the surrounding countryside and to the Serra da Gardunha Mountains are breath-taking.

The land has recently been cleaned / cleared. This really would be a great place to build a house, park a caravan or to establish any other alternative dwelling.