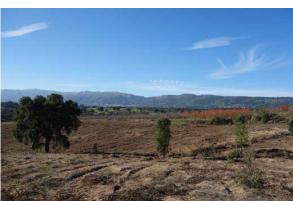

## **Short Description**

5.5-hectare (13.5 acre) plot with fabulous views and planning permission. Completely private. Villages of Alpedrinha and Vale de Prazeres are close by, to Fundão it is just a 15-minute drive.

#### **Full Description**

5.5-hectare (13.5 acre) plot with fabulous views and planning permission for a 250 m<sup>2</sup> footprint home!

Prado is a 5.5 ha (13.5 acres) plot of land with planning permission for a house of up to  $250 \text{ m}^2$ .

The land is situated in a very quiet, beautiful, and peaceful spot with good access. The panoramic views over the surrounding countryside and to the Serra da Gardunha Mountains are breath-taking.

The land has recently been cleaned / cleared. This really would be a great place to build a house, park a caravan or to establish any other alternative dwelling.