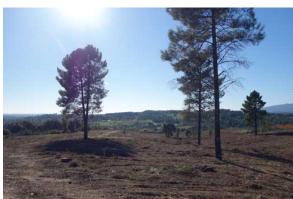

#### **Full Description**

5.5-hectare (13.5 acre) plot with fabulous views and planning permission for a 250 m<sup>2</sup> footprint home!

Prado is a 5.5 ha (13.5 acres) plot of land with planning permission for a house of up to  $250 \text{ m}^2$ .

The land is situated in a very quiet, beautiful, and peaceful spot with good access. The panoramic views over the surrounding countryside and to the Serra da Gardunha Mountains are breath-taking.

The land has recently been cleaned / cleared. This really would be a great place to build a house, park a caravan or to establish any other alternative dwelling.