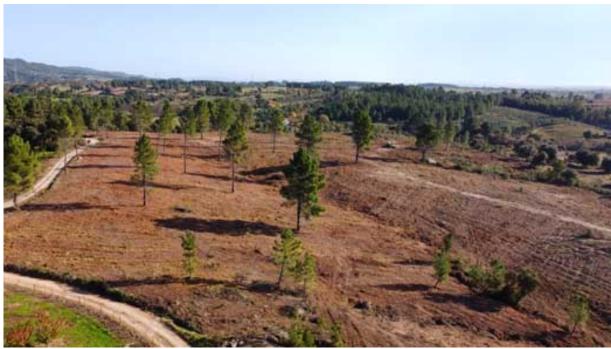

## **Short Description**

5.5-hectare (13.5 acre) plot with fabulous views and planning permission. Completely private. Villages of Alpedrinha and Vale de Prazeres are close by, to Fundão it is just a 15-minute drive.

#### **Full Description**

5.5-hectare (13.5 acre) plot with fabulous views and planning permission for a 250 m<sup>2</sup> footprint home!

Prado is a 5.5 ha (13.5 acres) plot of land with planning permission for a house of up to  $250 \text{ m}^2$ .

The land is situated in a very quiet, beautiful, and peaceful spot with good access. The panoramic views over the surrounding countryside and to the Serra da Gardunha Mountains are breath-taking.

The land has recently been cleaned / cleared. This really would be a great place to build a house, park a caravan or to establish any other alternative dwelling.