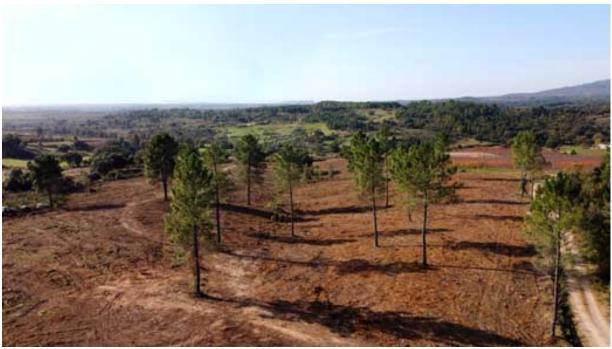

## **Short Description**

5.5-hectare (13.5 acre) plot with fabulous views and planning permission. Completely private. Villages of Alpedrinha and Vale de Prazeres are close by, to Fundão it is just a 15-minute drive.

#### **Full Description**

5.5-hectare (13.5 acre) plot with fabulous views and planning permission for a 250 m<sup>2</sup> footprint home!

Prado is a 5.5 ha (13.5 acres) plot of land with planning permission for a house of up to  $250 \text{ m}^2$ .

The land is situated in a very quiet, beautiful, and peaceful spot with good access. The panoramic views over the surrounding countryside and to the Serra da Gardunha Mountains are breath-taking.

The land has recently been cleaned / cleared. This really would be a great place to build a house, park a caravan or to establish any other alternative dwelling.