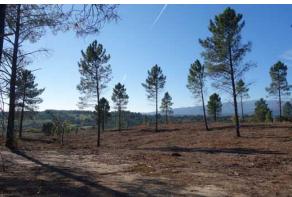

#### **Full Description**

5.5-hectare (13.5 acre) plot with fabulous views and planning permission for a 250 m<sup>2</sup> footprint home!

Prado is a 5.5 ha (13.5 acres) plot of land with planning permission for a house of up to  $250 \text{ m}^2$ .

The land is situated in a very quiet, beautiful, and peaceful spot with good access. The panoramic views over the surrounding countryside and to the Serra da Gardunha Mountains are breath-taking.

The land has recently been cleaned / cleared. This really would be a great place to build a house, park a caravan or to establish any other alternative dwelling.