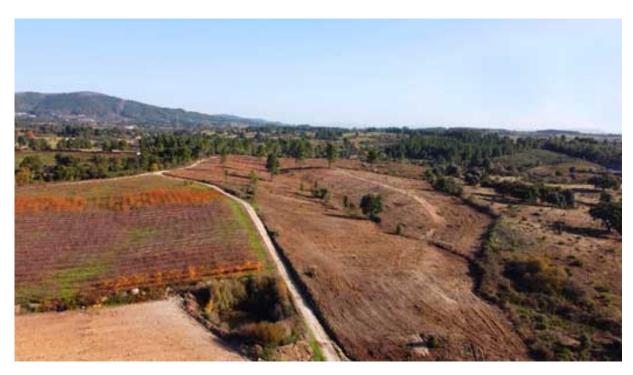

## **Short Description**

5.5-hectare (13.5 acre) plot with fabulous views and planning permission. Completely private. Villages of Alpedrinha and Vale de Prazeres are close by, to Fundão it is just a 15-minute drive.

#### **Full Description**

5.5-hectare (13.5 acre) plot with fabulous views and planning permission for a 250 m<sup>2</sup> footprint home!

Prado is a 5.5 ha (13.5 acres) plot of land with planning permission for a house of up to  $250 \text{ m}^2$ .

The land is situated in a very quiet, beautiful, and peaceful spot with good access. The panoramic views over the surrounding countryside and to the Serra da Gardunha Mountains are breath-taking.

The land has recently been cleaned / cleared. This really would be a great place to build a house, park a caravan or to establish any other alternative dwelling.