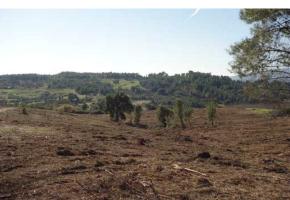

## **Short Description**

5.5-hectare (13.5 acre) plot with fabulous views and planning permission. Completely private. Villages of Alpedrinha and Vale de Prazeres are close by, to Fundão it is just a 15-minute drive.

#### **Full Description**

5.5-hectare (13.5 acre) plot with fabulous views and planning permission for a 250 m<sup>2</sup> footprint home!

Prado is a 5.5 ha (13.5 acres) plot of land with planning permission for a house of up to  $250 \text{ m}^2$ .

The land is situated in a very quiet, beautiful, and peaceful spot with good access. The panoramic views over the surrounding countryside and to the Serra da Gardunha Mountains are breath-taking.

The land has recently been cleaned / cleared. This really would be a great place to build a house, park a caravan or to establish any other alternative dwelling.