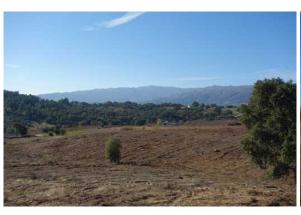

## **Short Description**

5.5-hectare (13.5 acre) plot with fabulous views and planning permission. Completely private. Villages of Alpedrinha and Vale de Prazeres are close by, to Fundão it is just a 15-minute drive.

#### **Full Description**

5.5-hectare (13.5 acre) plot with fabulous views and planning permission for a 250 m<sup>2</sup> footprint home!

Prado is a 5.5 ha (13.5 acres) plot of land with planning permission for a house of up to  $250 \text{ m}^2$ .

The land is situated in a very quiet, beautiful, and peaceful spot with good access. The panoramic views over the surrounding countryside and to the Serra da Gardunha Mountains are breath-taking.

The land has recently been cleaned / cleared. This really would be a great place to build a house, park a caravan or to establish any other alternative dwelling.