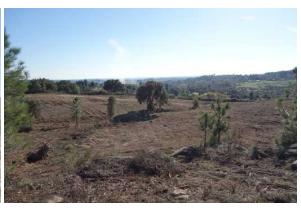

## **Short Description**

5.5-hectare (13.5 acre) plot with fabulous views and planning permission. Completely private. Villages of Alpedrinha and Vale de Prazeres are close by, to Fundão it is just a 15-minute drive.

#### **Full Description**

5.5-hectare (13.5 acre) plot with fabulous views and planning permission for a 250 m<sup>2</sup> footprint home!

Prado is a 5.5 ha (13.5 acres) plot of land with planning permission for a house of up to  $250 \text{ m}^2$ .

The land is situated in a very quiet, beautiful, and peaceful spot with good access. The panoramic views over the surrounding countryside and to the Serra da Gardunha Mountains are breath-taking.

The land has recently been cleaned / cleared. This really would be a great place to build a house, park a caravan or to establish any other alternative dwelling.