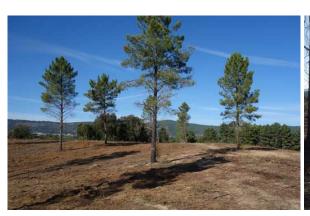

## **Short Description**

5.5-hectare (13.5 acre) plot with fabulous views and planning permission. Completely private. Villages of Alpedrinha and Vale de Prazeres are close by, to Fundão it is just a 15-minute drive.

#### **Full Description**

5.5-hectare (13.5 acre) plot with fabulous views and planning permission for a 250 m<sup>2</sup> footprint home!

Prado is a 5.5 ha (13.5 acres) plot of land with planning permission for a house of up to  $250 \text{ m}^2$ .

The land is situated in a very quiet, beautiful, and peaceful spot with good access. The panoramic views over the surrounding countryside and to the Serra da Gardunha Mountains are breath-taking.

The land has recently been cleaned / cleared. This really would be a great place to build a house, park a caravan or to establish any other alternative dwelling.