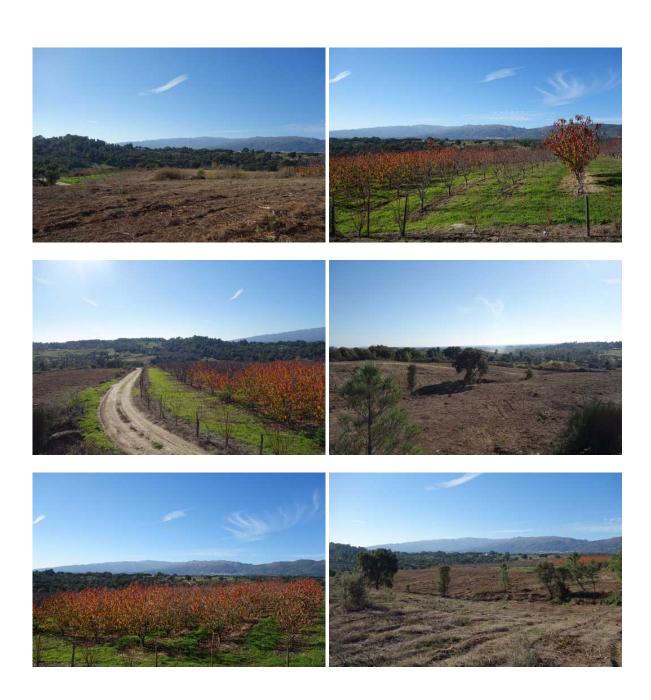

## **Short Description**

5.5-hectare (13.5 acre) plot with fabulous views and planning permission. Completely private. Villages of Alpedrinha and Vale de Prazeres are close by, to Fundão it is just a 15-minute drive.

#### **Full Description**

5.5-hectare (13.5 acre) plot with fabulous views and planning permission for a 250 m<sup>2</sup> footprint home!

Prado is a 5.5 ha (13.5 acres) plot of land with planning permission for a house of up to  $250 \text{ m}^2$ .

The land is situated in a very quiet, beautiful, and peaceful spot with good access. The panoramic views over the surrounding countryside and to the Serra da Gardunha Mountains are breath-taking.

The land has recently been cleaned / cleared. This really would be a great place to build a house, park a caravan or to establish any other alternative dwelling.

Fundão has a weekly farmers market, schools, hotels, a campsite, swimming facilities, a sport centre, an archaeological museum, shops, and supermarkets of all kinds. It is a very beautiful area with easy access, famous for its microclimate, cherry and general fruit growing, clean air, friendly people, natural beauty and the Gardunha Mountains, Castelo Branco is only 40 km away.