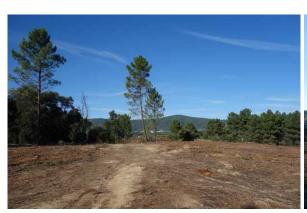

## **Short Description**

5.5-hectare (13.5 acre) plot with fabulous views and planning permission. Completely private. Villages of Alpedrinha and Vale de Prazeres are close by, to Fundão it is just a 15-minute drive.

#### **Full Description**

5.5-hectare (13.5 acre) plot with fabulous views and planning permission for a 250 m<sup>2</sup> footprint home!

Prado is a 5.5 ha (13.5 acres) plot of land with planning permission for a house of up to  $250 \text{ m}^2$ .

The land is situated in a very quiet, beautiful, and peaceful spot with good access. The panoramic views over the surrounding countryside and to the Serra da Gardunha Mountains are breath-taking.

The land has recently been cleaned / cleared. This really would be a great place to build a house, park a caravan or to establish any other alternative dwelling.