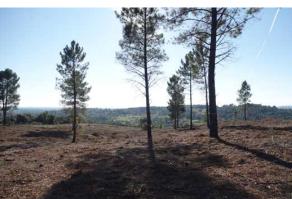

## **Short Description**

5.5-hectare (13.5 acre) plot with fabulous views and planning permission. Completely private. Villages of Alpedrinha and Vale de Prazeres are close by, to Fundão it is just a 15-minute drive.

#### **Full Description**

5.5-hectare (13.5 acre) plot with fabulous views and planning permission for a 250 m<sup>2</sup> footprint home!

Prado is a 5.5 ha (13.5 acres) plot of land with planning permission for a house of up to  $250 \text{ m}^2$ .

The land is situated in a very quiet, beautiful, and peaceful spot with good access. The panoramic views over the surrounding countryside and to the Serra da Gardunha Mountains are breath-taking.

The land has recently been cleaned / cleared. This really would be a great place to build a house, park a caravan or to establish any other alternative dwelling.