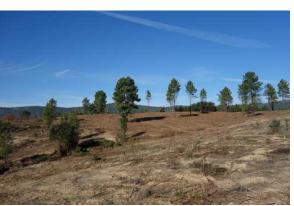

## **Short Description**

5.5-hectare (13.5 acre) plot with fabulous views and planning permission. Completely private. Villages of Alpedrinha and Vale de Prazeres are close by, to Fundão it is just a 15-minute drive.

#### **Full Description**

5.5-hectare (13.5 acre) plot with fabulous views and planning permission for a 250 m<sup>2</sup> footprint home!

Prado is a 5.5 ha (13.5 acres) plot of land with planning permission for a house of up to  $250 \text{ m}^2$ .

The land is situated in a very quiet, beautiful, and peaceful spot with good access. The panoramic views over the surrounding countryside and to the Serra da Gardunha Mountains are breath-taking.

The land has recently been cleaned / cleared. This really would be a great place to build a house, park a caravan or to establish any other alternative dwelling.