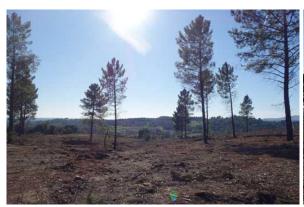

## **Short Description**

5.5-hectare (13.5 acre) plot with fabulous views and planning permission. Completely private. Villages of Alpedrinha and Vale de Prazeres are close by, to Fundão it is just a 15-minute drive.

#### **Full Description**

5.5-hectare (13.5 acre) plot with fabulous views and planning permission for a 250 m<sup>2</sup> footprint home!

Prado is a 5.5 ha (13.5 acres) plot of land with planning permission for a house of up to  $250 \text{ m}^2$ .

The land is situated in a very quiet, beautiful, and peaceful spot with good access. The panoramic views over the surrounding countryside and to the Serra da Gardunha Mountains are breath-taking.

The land has recently been cleaned / cleared. This really would be a great place to build a house, park a caravan or to establish any other alternative dwelling.