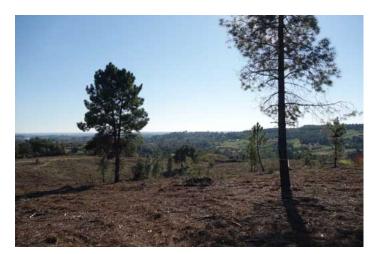

## **Short Description**

5.5-hectare (13.5 acre) plot with fabulous views and planning permission. Completely private. Villages of Alpedrinha and Vale de Prazeres are close by, to Fundão it is just a 15-minute drive.

#### **Full Description**

5.5-hectare (13.5 acre) plot with fabulous views and planning permission for a 250 m<sup>2</sup> footprint home!

Prado is a 5.5 ha (13.5 acres) plot of land with planning permission for a house of up to  $250 \text{ m}^2$ .

The land is situated in a very quiet, beautiful, and peaceful spot with good access. The panoramic views over the surrounding countryside and to the Serra da Gardunha Mountains are breath-taking.

The land has recently been cleaned / cleared. This really would be a great place to build a house, park a caravan or to establish any other alternative dwelling.