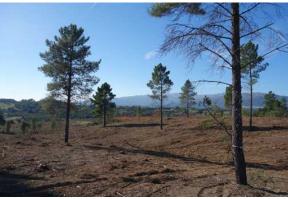

## **Short Description**

5.5-hectare (13.5 acre) plot with fabulous views and planning permission. Completely private. Villages of Alpedrinha and Vale de Prazeres are close by, to Fundão it is just a 15-minute drive.

#### **Full Description**

5.5-hectare (13.5 acre) plot with fabulous views and planning permission for a 250 m<sup>2</sup> footprint home!

Prado is a 5.5 ha (13.5 acres) plot of land with planning permission for a house of up to  $250 \text{ m}^2$ .

The land is situated in a very quiet, beautiful, and peaceful spot with good access. The panoramic views over the surrounding countryside and to the Serra da Gardunha Mountains are breath-taking.

The land has recently been cleaned / cleared. This really would be a great place to build a house, park a caravan or to establish any other alternative dwelling.