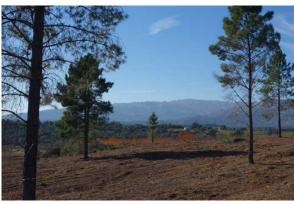

## **Short Description**

5.5-hectare (13.5 acre) plot with fabulous views and planning permission. Completely private. Villages of Alpedrinha and Vale de Prazeres are close by, to Fundão it is just a 15-minute drive.

#### **Full Description**

5.5-hectare (13.5 acre) plot with fabulous views and planning permission for a 250 m<sup>2</sup> footprint home!

Prado is a 5.5 ha (13.5 acres) plot of land with planning permission for a house of up to  $250 \text{ m}^2$ .

The land is situated in a very quiet, beautiful, and peaceful spot with good access. The panoramic views over the surrounding countryside and to the Serra da Gardunha Mountains are breath-taking.

The land has recently been cleaned / cleared. This really would be a great place to build a house, park a caravan or to establish any other alternative dwelling.