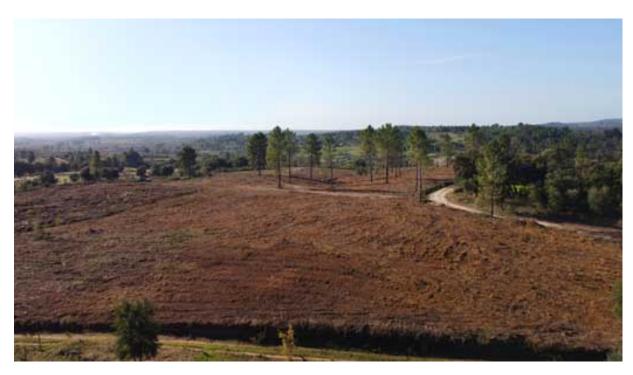

## **Short Description**

5.5-hectare (13.5 acre) plot with fabulous views and planning permission. Completely private. Villages of Alpedrinha and Vale de Prazeres are close by, to Fundão it is just a 15-minute drive.

#### **Full Description**

5.5-hectare (13.5 acre) plot with fabulous views and planning permission for a 250 m<sup>2</sup> footprint home!

Prado is a 5.5 ha (13.5 acres) plot of land with planning permission for a house of up to  $250 \text{ m}^2$ .

The land is situated in a very quiet, beautiful, and peaceful spot with good access. The panoramic views over the surrounding countryside and to the Serra da Gardunha Mountains are breath-taking.

The land has recently been cleaned / cleared. This really would be a great place to build a house, park a caravan or to establish any other alternative dwelling.