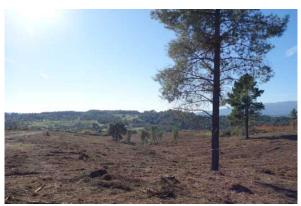

## **Short Description**

5.5-hectare (13.5 acre) plot with fabulous views and planning permission. Completely private. Villages of Alpedrinha and Vale de Prazeres are close by, to Fundão it is just a 15-minute drive.

#### **Full Description**

5.5-hectare (13.5 acre) plot with fabulous views and planning permission for a 250 m<sup>2</sup> footprint home!

Prado is a 5.5 ha (13.5 acres) plot of land with planning permission for a house of up to  $250 \text{ m}^2$ .

The land is situated in a very quiet, beautiful, and peaceful spot with good access. The panoramic views over the surrounding countryside and to the Serra da Gardunha Mountains are breath-taking.

The land has recently been cleaned / cleared. This really would be a great place to build a house, park a caravan or to establish any other alternative dwelling.