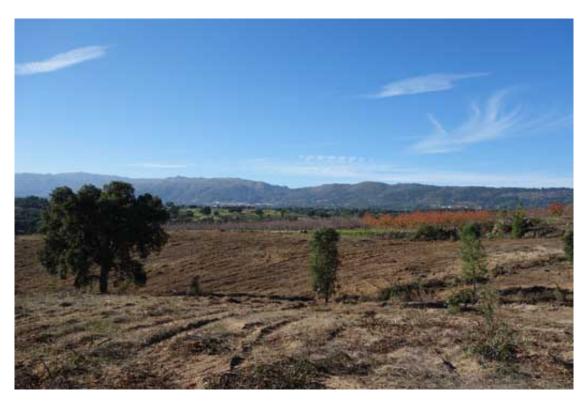

## **Short Description**

5.5-hectare (13.5 acre) plot with fabulous views and planning permission. Completely private. Villages of Alpedrinha and Vale de Prazeres are close by, to Fundão it is just a 15-minute drive.

#### **Full Description**

5.5-hectare (13.5 acre) plot with fabulous views and planning permission for a 250 m<sup>2</sup> footprint home!

Prado is a 5.5 ha (13.5 acres) plot of land with planning permission for a house of up to  $250 \text{ m}^2$ .

The land is situated in a very quiet, beautiful, and peaceful spot with good access. The panoramic views over the surrounding countryside and to the Serra da Gardunha Mountains are breath-taking.

The land has recently been cleaned / cleared. This really would be a great place to build a house, park a caravan or to establish any other alternative dwelling.