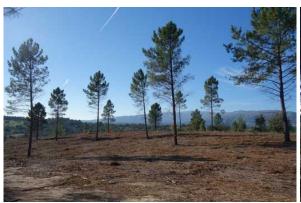

#### **Full Description**

5.5-hectare (13.5 acre) plot with fabulous views and planning permission for a 250 m<sup>2</sup> footprint home!

Prado is a 5.5 ha (13.5 acres) plot of land with planning permission for a house of up to  $250 \text{ m}^2$ .

The land is situated in a very quiet, beautiful, and peaceful spot with good access. The panoramic views over the surrounding countryside and to the Serra da Gardunha Mountains are breath-taking.

The land has recently been cleaned / cleared. This really would be a great place to build a house, park a caravan or to establish any other alternative dwelling.