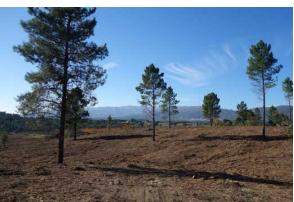

## **Short Description**

5.5-hectare (13.5 acre) plot with fabulous views and planning permission. Completely private. Villages of Alpedrinha and Vale de Prazeres are close by, to Fundão it is just a 15-minute drive.

#### **Full Description**

5.5-hectare (13.5 acre) plot with fabulous views and planning permission for a 250 m<sup>2</sup> footprint home!

Prado is a 5.5 ha (13.5 acres) plot of land with planning permission for a house of up to  $250 \text{ m}^2$ .

The land is situated in a very quiet, beautiful, and peaceful spot with good access. The panoramic views over the surrounding countryside and to the Serra da Gardunha Mountains are breath-taking.

The land has recently been cleaned / cleared. This really would be a great place to build a house, park a caravan or to establish any other alternative dwelling.