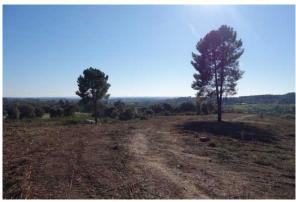

#### **Full Description**

5.5-hectare (13.5 acre) plot with fabulous views and planning permission for a 250 m<sup>2</sup> footprint home!

Prado is a 5.5 ha (13.5 acres) plot of land with planning permission for a house of up to  $250 \text{ m}^2$ .

The land is situated in a very quiet, beautiful, and peaceful spot with good access. The panoramic views over the surrounding countryside and to the Serra da Gardunha Mountains are breath-taking.

The land has recently been cleaned / cleared. This really would be a great place to build a house, park a caravan or to establish any other alternative dwelling.